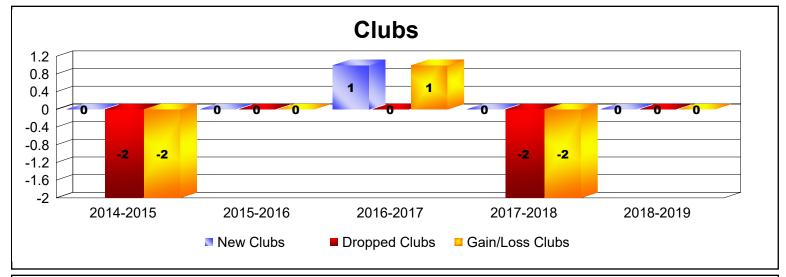

District 120 As of June 2019 Cumulative

| Year      | New<br>Clubs | Dropped<br>Clubs | Gain/<br>Loss<br>Clubs | New<br>Members | Charter<br>Members | Reinstate<br>Members | Transfer<br>Members | Total<br>Member<br>Added | Total<br>Members<br>Dropped | Gain/<br>Loss<br>Members |
|-----------|--------------|------------------|------------------------|----------------|--------------------|----------------------|---------------------|--------------------------|-----------------------------|--------------------------|
| 2014-2015 | 0            | -2               | -2                     | 51             | 1                  | 0                    | 1                   | 53                       | -80                         | -27                      |
| 2015-2016 | 0            | 0                | 0                      | 64             | 0                  | 0                    | 0                   | 64                       | -54                         | 10                       |
| 2016-2017 | 1            | 0                | 1                      | 63             | 28                 | 2                    | 1                   | 94                       | -128                        | -34                      |
| 2017-2018 | 0            | -2               | -2                     | 43             | 5                  | 0                    | 0                   | 48                       | -90                         | -42                      |
| 2018-2019 | 0            | 0                | 0                      | 45             | 0                  | 1                    | 0                   | 46                       | -71                         | -25                      |
| Average   | 0            | -1               | -1                     | 53             | 7                  | 1                    | 0                   | 61                       | -85                         | -24                      |