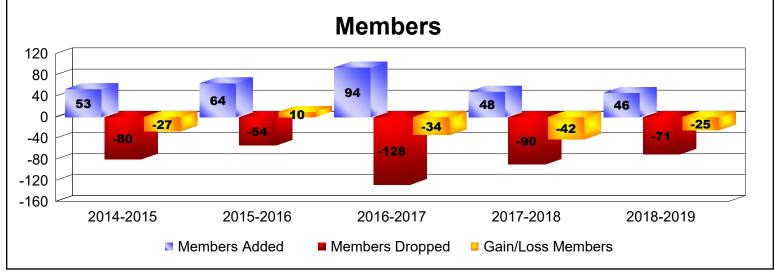

District 120 As of June 2019 Cumulative

| Year      | New<br>Clubs | Dropped<br>Clubs | Gain/<br>Loss<br>Clubs | New<br>Members | Charter<br>Members | Reinstate<br>Members | Transfer<br>Members | Total<br>Member<br>Added | Total<br>Members<br>Dropped | Gain/<br>Loss<br>Members |
|-----------|--------------|------------------|------------------------|----------------|--------------------|----------------------|---------------------|--------------------------|-----------------------------|--------------------------|
| 2014-2015 | 0            | -2               | -2                     | 51             | 1                  | 0                    | 1                   | 53                       | -80                         | -27                      |
| 2015-2016 | 0            | 0                | 0                      | 64             | 0                  | 0                    | 0                   | 64                       | -54                         | 10                       |
| 2016-2017 | 1            | 0                | 1                      | 63             | 28                 | 2                    | 1                   | 94                       | -128                        | -34                      |
| 2017-2018 | 0            | -2               | -2                     | 43             | 5                  | 0                    | 0                   | 48                       | -90                         | -42                      |
| 2018-2019 | 0            | 0                | 0                      | 45             | 0                  | 1                    | 0                   | 46                       | -71                         | -25                      |
| Average   | 0            | -1               | -1                     | 53             | 7                  | 1                    | 0                   | 61                       | -85                         | -24                      |